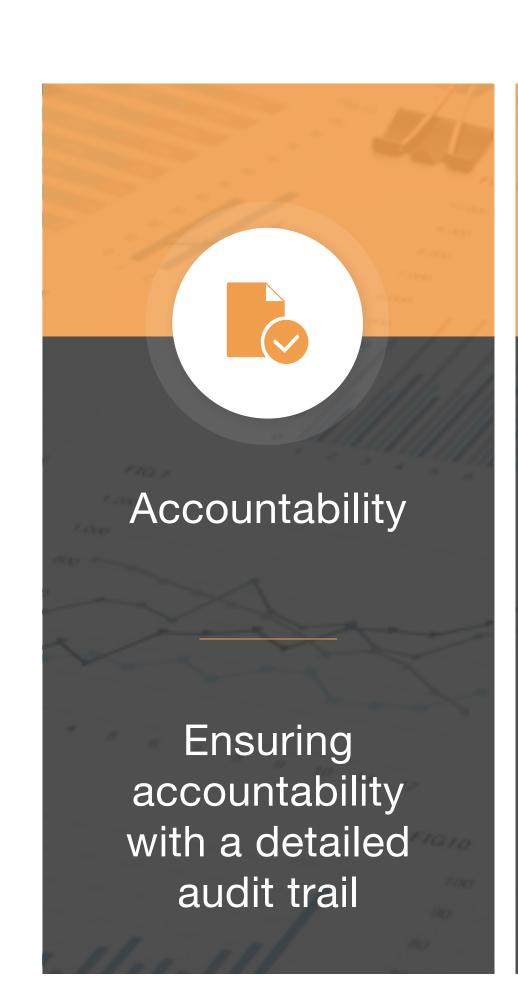

Enforce procedural compliance and ensure accountability for all stakeholders

Mobile inspections allow you to identify and track issues remotely and instantly